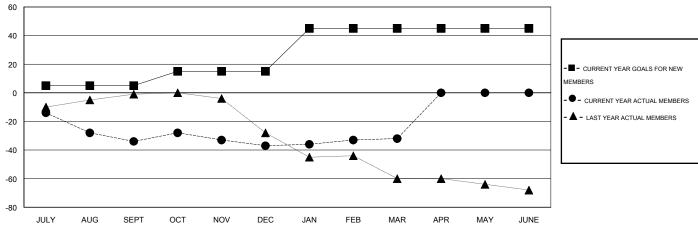

#### GOALS AND ACTUAL MEMBERS CUMULATIVE

| JULY AUG          | SEFT OCT NOV | DEC JAN                               | FEB WAR   | AFK | MAT JONE                               |              |    |
|-------------------|--------------|---------------------------------------|-----------|-----|----------------------------------------|--------------|----|
| DROPPED CLUBS: 1  |              | 19 CLUBS OF 35 ADDED<br>NEW MEMBERS   | 1 OR MORE |     | GENDER DISTRIBUTION  MALE 712 (78.41%) |              |    |
| DROPPED MEMBERS   |              |                                       |           |     | FEMALE                                 | 196 (21.59%) |    |
| DECEASED          | 13           | OLIOK LIEDE FOR LIEALS                | F1.1      |     |                                        |              |    |
| CLUB CANCELLED 13 |              | CLICK HERE FOR HEALTH ASSESSMENT DATA |           |     | FAMILY UNIT MEMBER                     | 142          |    |
| OTHER             | 73           |                                       |           |     | HEAD OF HOUSEHOLD                      |              | 68 |
| TOTAL             | 99           |                                       |           |     | NON-HEAD OF HOUSE                      | 74           |    |